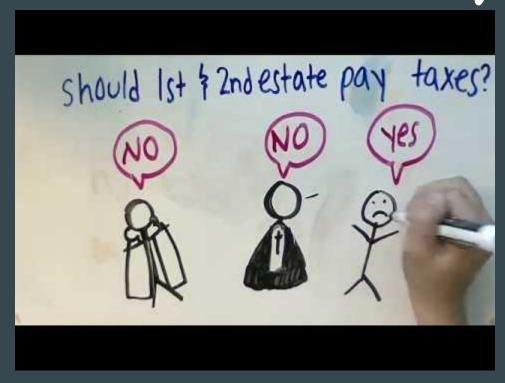

### Reforms of the National Assembly

#### Political

- All <u>male</u> citizens equal
- Limit power of <u>monarchy</u>
- Legislative assembly to make <u>laws</u>
- Taxpayers
   could <u>vote</u> to
   representatives

### Social/Economic

- No special <u>privileges</u> for nobility
- Taxes based on <u>income</u>
- Compensate d nobles for land <u>seized</u> by nobles