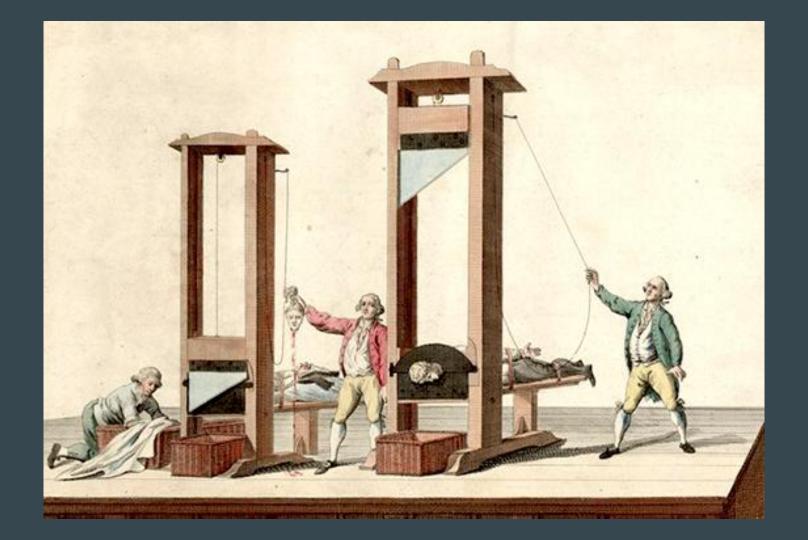

### From National Convention to Directory

- 1793 France was at war with ideas
- To deal with threats to France, the Assembly created the Committee of Public Safety

## Committee of Public Safety

- 12 member
   committee almost
   had <u>absolute</u>
   power
- Prepared France for "war" between rebels in the country and <u>Europe</u>