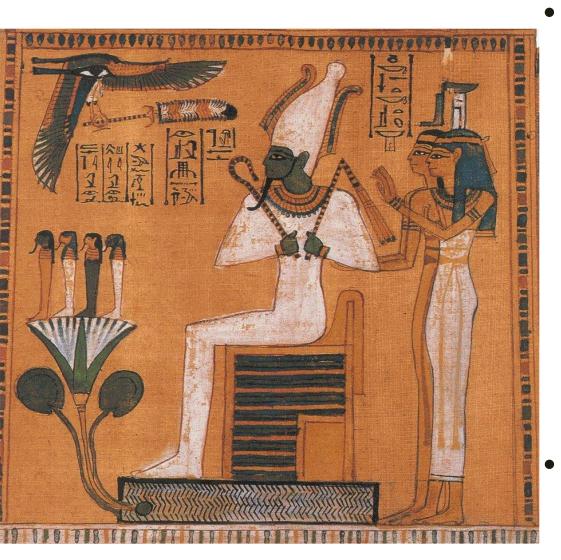

the pyramid started when they took the throne

# THE PYRAMIDIAT GIZA



### DEVELOPMENT OF



 Hieroglyphs were probably based on Sumerian script

Pictographic & alphabetic elements

# Deciphering the Hieroglyphs



### OLD KINGDOM GOVERNMENT



- Upper & Lower Egypt were united
- The Pharaohs have strong central authority & absolute power
- The <u>vizier</u> was the chief minister who supervised day-to-day government

# The Underworld



# There were power struggles between

 People struggled due to food shortages brought about crop failures & drought

local Nomarchs

 The cost of building the pyramids was high





### THE MIDDLE KINGDOM

- 2050 1800 BCE
- The pharaohs restore prosperity & stability within Egypt
- They begin to trade with Nubians to the south



### THE MIDDLE KINGDOM



- The Cult of Osiris grows and allows more people to enter the afterlife
  - It use to be that only pharaohs could enter the afterlife
  - More arable land due to drainage projects becomes





### THE NEW KINGDOM



- 1550 1100 BCE
- Egypt is now a large empire that reaches to the Euphrates River
- Increased contact with other civilizations
- The first known peace treaty is signed

# COVERNAENT IN THE NEW KINGDOM

 New leaders drive out the

Hyksos & this results in stronger pharaohs:



Nefertiti



**Tutankhamen** 



THE NEW KINGDOM

- Hatshepsut first female pharaoh who encouraged trade
- Akhenaton/
  Amonhotep IV- the first monotheistic pharaoh and husband of Nefertiti
- King Tut known for his famous tomb
- Ramses II Very powerful & ruled for 67 years





**Mortuary Temple of Hats