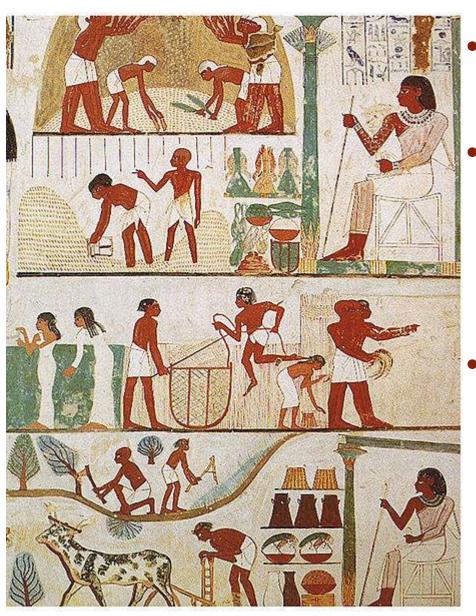

### OLD KINGDOM GOVERNMENT

- Upper & Lower Egypt were united
- The Pharaohs have strong central authority & absolute power
- The <u>vizier</u> was the chief minister who supervised day-to-day government

# There were power struggles between

 People struggled due to food shortages brought about crop failures & drought

local Nomarchs

 The cost of building the pyramids was high