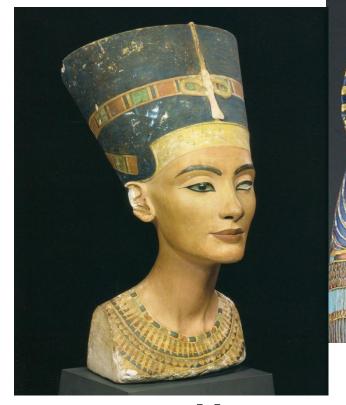

# COVERNAENT IN THE NEW KINGDOM

 New leaders drive out the

Hyksos & this results in stronger pharaohs:

Nefertiti

**Tutankhamen** 

THE NEW KINGDOM

- Hatshepsut first female pharaoh who encouraged trade
- Akhenaton/
  Amonhotep IV- the first monotheistic pharaoh and husband of Nefertiti
- King Tut known for his famous tomb
- Ramses II Very powerful & ruled for 67 years