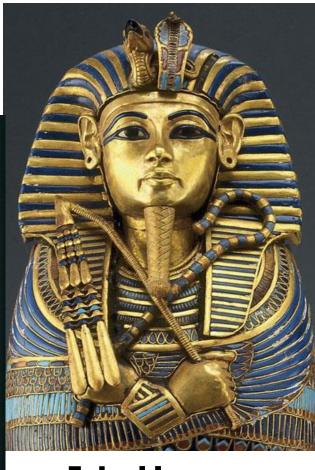

# COVERNAENT IN THE NEW KINGDOM

 New leaders drive out the

Hyksos & this results in stronger pharaohs:

Nefertiti

**Tutankhamen** 

THE NEW KINGDOM

- Hatshepsut first female pharaoh who encouraged trade
- Akhenaton/
  Amonhotep IV- the first monotheistic pharaoh and husband of Nefertiti
- King Tut known for his famous tomb
- Ramses II Very powerful & ruled for 67 years