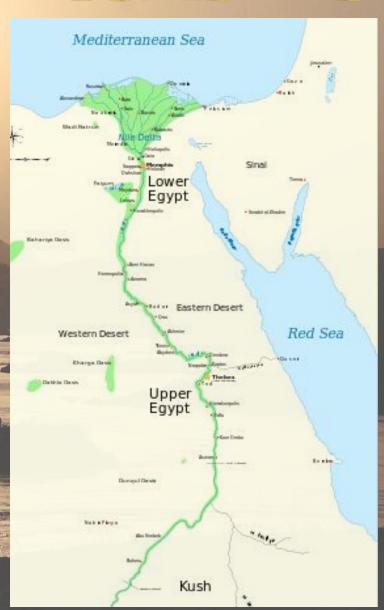

# EGYPT'S GEOGRAPHY

- Egypt is centered around the Nile River Valley
- The Nile floods at the same time every year
- During flooding, fertilizing silt is deposited in the soil & forms the Nile River's Delta
- The floods are predictable. This was associated with their Gods

# EGYPT'S GEOGRAPHY

- Cataracts of the Nile divides the River
  - Cataracts are shallow lengths of the river which create rapids
- The Nile flows north, so Lower Egypt is to the North
- Egypt is protected by deserts to the east & west