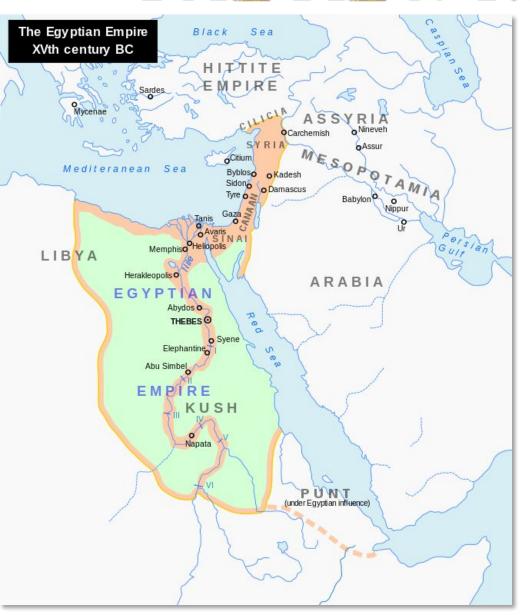

### THE NEW KINGDOM

- 1550 1100 BCE
- Egypt is now a large empire that reaches to the Euphrates River
- Increased contact with other civilizations
- The first known peace treaty is signed

# COVERNAENT IN THE NEW KINGDOM

 New leaders drive out the

Hyksos & this results in stronger pharaohs:

Nefertiti

**Tutankhamen** 

THE NEW KINGDOM

- Hatshepsut first female pharaoh who encouraged trade
- Akhenaton/
  Amonhotep IV- the first monotheistic pharaoh and husband of Nefertiti
- King Tut known for his famous tomb
- Ramses II Very powerful & ruled for 67 years