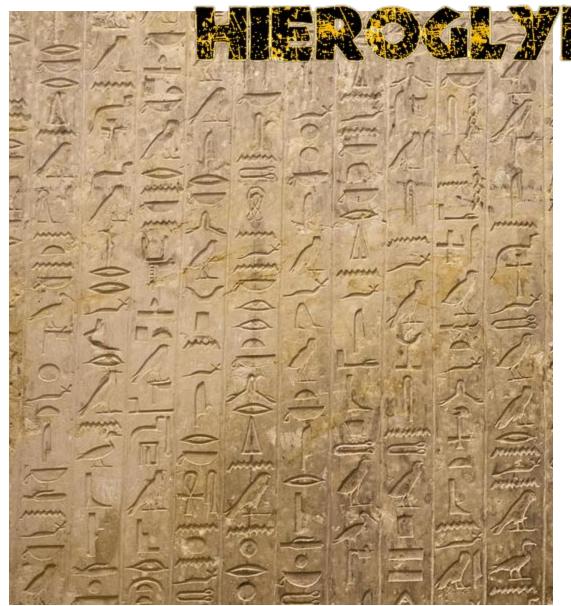

### DEVELOPMENT OF

 Hieroglyphs were probably based on Sumerian script

Pictographic & alphabetic elements

# Deciphering the Hieroglyphs