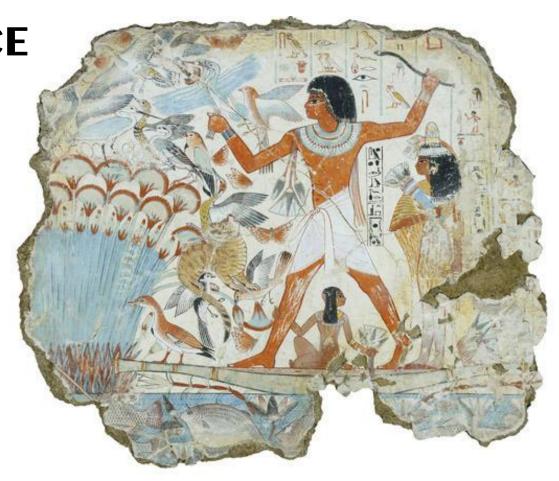

he afterlife
- Building of the pyramid started when they took the throne

# THE PYRAMIDIAT GIZA



### DEVELOPMENT OF



 Hieroglyphs were probably based on Sumerian script

Pictographic & alphabetic elements

# Deciphering the Hieroglyphs



### OLD KINGDOM GOVERNMENT



- Upper & Lower Egypt were united
- The Pharaohs have strong central authority & absolute power
- The <u>vizier</u> was the chief minister who supervised day-to-day government

# The Underworld



# There were power struggles between

 People struggled due to food shortages brought about crop failures & drought

local Nomarchs

 The cost of building the pyramids was high





### THE MIDDLE KINGDOM

- 2050 1800 BCE
- The pharaohs restore prosperity & stability within Egypt
- They begin to trade with Nubians to the south



### THE MIDDLE KINGDOM



- The Cult of Osiris grows and allows more people to enter the afterlife
  - It use to be that only pharaohs could enter the afterlife
  - More arable land due to drainage projects becomes





### THE NEW KINGDOM



- 1550 1100 BCE
- Egypt is now a large empire that reaches to the Euphrates River
- Increased contact with other civilizations
- The first known peace treaty is signed

# COVERNAENT IN THE NEW KINGDOM

 New leaders drive out the

Hyksos & this results in stronger pharaohs:



Nefertiti



**Tutankhamen** 



THE NEW KINGDOM

- Hatshepsut first female pharaoh who encouraged trade
- Akhenaton/
  Amonhotep IV- the first monotheistic pharaoh and husband of Nefertiti
- King Tut known for his famous tomb
- Ramses II Very powerful & ruled for 67 years