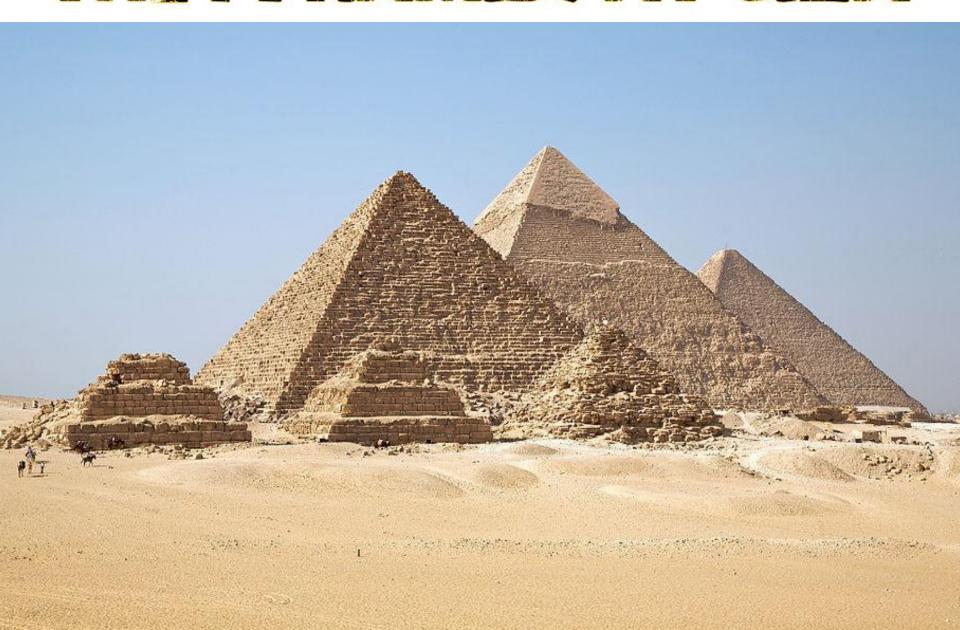

Kingdoms



# EGYPT'S GEOGRAPHY

- Egypt is centered around the Nile River Valley
- The Nile floods at the same time every year
- During flooding, fertilizing silt is deposited in the soil & forms the Nile River's Delta
- The floods are predictable. This was associated with their Gods



# EGYPT'S GEOGRAPHY

- Cataracts of the Nile divides the River
  - Cataracts are shallow lengths of the river which create rapids
- The Nile flows north, so Lower Egypt is to the North
- Egypt is protected by deserts to the east & west





# THE OLD KINGDOM

- · 2700 2200 BCE
- Also called the "Pyramid Age" most pyramids were built during this kingdom
- Ruling pharaohs built tombs that would protect them in the afterlife
- Building of the pyramid started when they took the throne

# THE PYRAMIDIAT GIZA



### DEVELOPMENT OF



 Hieroglyphs were probably based on Sumerian script

Pictographic & alphabetic elements

# Deciphering the Hieroglyphs



### OLD KINGDOM GOVERNMENT



- Upper & Lower Egypt were united
- The Pharaohs have strong central authority & absolute power
- The <u>vizier</u> was the chief minister who supervised day-to-day government

# The Underworld



# There were power struggles between

 People struggled due to food shortages brought about crop failures & drought

local Nomarchs

 The cost of building the pyramids was high





### THE MIDDLE KINGDOM

- 2050 1800 BCE
- The pharaohs restore prosperity & stability within Egypt
- They begin to trade with Nubians to the south



### THE MIDDLE KINGDOM



- The Cult of Osiris grows and allows more people to enter the afterl