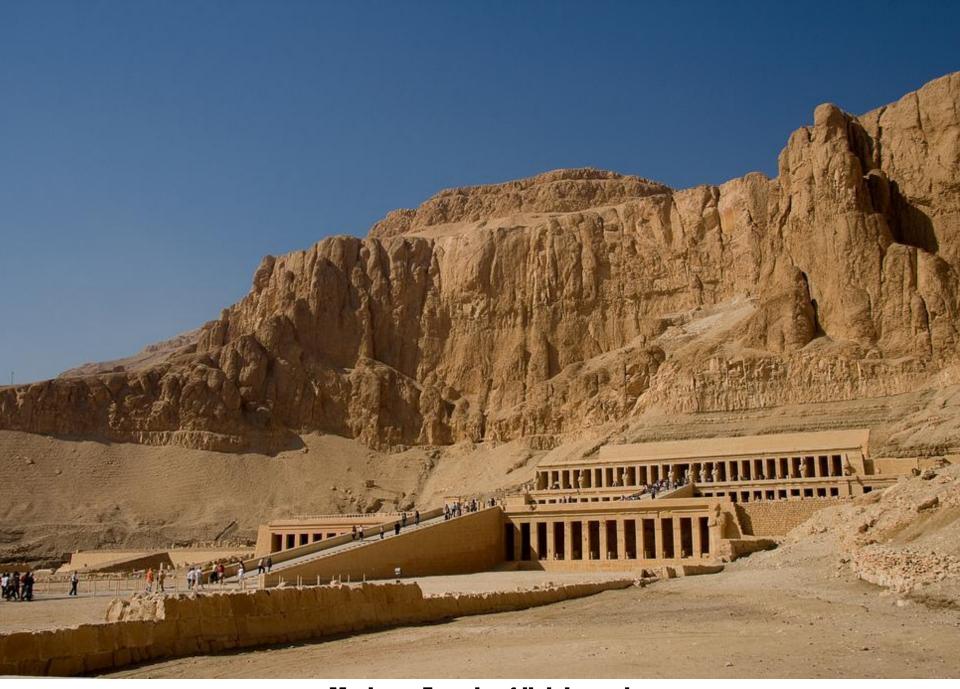

### THE MIDDLE KINGDOM



- The Cult of Osiris grows and allows more people to enter the afterlife
  - It use to be that only pharaohs could enter the afterlife
  - More arable land due to drainage projects becomes





### THE NEW KINGDOM



- 1550 1100 BCE
- Egypt is now a large empire that reaches to the Euphrates River
- Increased contact with other civilizations
- The first known peace treaty is signed

# COVERNAENT IN THE NEW KINGDOM

 New leaders drive out the

Hyksos & this results in stronger pharaohs:



Nefertiti



**Tutankhamen** 



THE NEW KINGDOM

- Hatshepsut first female pharaoh who encouraged trade
- Akhenaton/
  Amonhotep IV- the first monotheistic pharaoh and husband of Nefertiti
- King Tut known for his famous tomb
- Ramses II Very powerful & ruled for 67 years





**Mortuary Temple of Hatshepsut** 



**Abu Simbel Temple of Ramses II** 

### THE NEW KINGDOM





Typical housing during the New Kingdom in Egypt.

### DECLINE OF THE NEW KINGDOM

- Power declines after Ramses II dies
- A succession of invaders conquer Egypt (Sea People, Hyksos Persians, & Greeks

### Pyramid Construction



# Analyzing Ancient Egypt and the Nile River

- Go to Google Classroom and open the "Analyzing the Nile River" assignment
- Use the map to answer the questions
- Submit when finished and get out a blank piece of paper







- Get out a sheet of paper and answer the following question:
  - Why did Egypt develop along the Nile River Valley and how did the river affect Egyptian civilization?
- Must be turned in before you leave

- https://www.youtube.com/watch?v=VroX