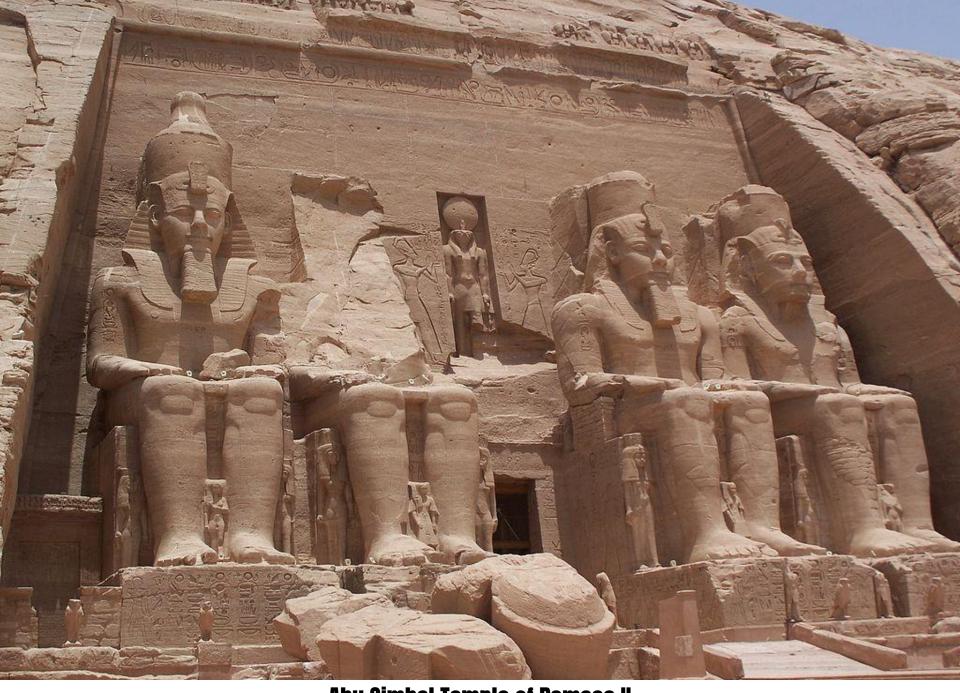

t of Osiris grows and allows more people to enter the afterlife
  - It use to be that only pharaohs could enter the afterlife
  - More arable land due to drainage projects becomes





### THE NEW KINGDOM



- 1550 1100 BCE
- Egypt is now a large empire that reaches to the Euphrates River
- Increased contact with other civilizations
- The first known peace treaty is signed

# COVERNAENT IN THE NEW KINGDOM

 New leaders drive out the

Hyksos & this results in stronger pharaohs:



Nefertiti



**Tutankhamen** 



THE NEW KINGDOM

- Hatshepsut first female pharaoh who encouraged trade
- Akhenaton/
  Amonhotep IV- the first monotheistic pharaoh and husband of Nefertiti
- King Tut known for his famous tomb
- Ramses II Very powerful & ruled for 67 years





**Mortuary Temple of Hatshepsut** 



**Abu Simbel Temple of Ramses II** 

### THE NEW KINGDOM





Typical housing during the New Kingdom in Egypt.

### DECLINE OF THE NEW KINGDOM

- Power declines after Ramses II dies
- A succession of invaders conquer Egypt (Sea People, Hyksos Persians, & Greeks

### Pyramid Construction



# Analyzing Ancient Egypt and the Nile River

- Go to Google Classroom and open the "Analyzing the Nile River" assignment
- Use the map to answer the questions
- Submit when finished and get out a blank piece of paper







- Get out a sheet of paper and answer the following question:
  - Why did Egypt develop along the Nile River Valley and how did the river affect Egyptian civilization?
- Must be turned in before you leave

- https://www.youtube.com/watch?v=VroX-\_th <u>MLg&feature=youtu.be</u> – ai