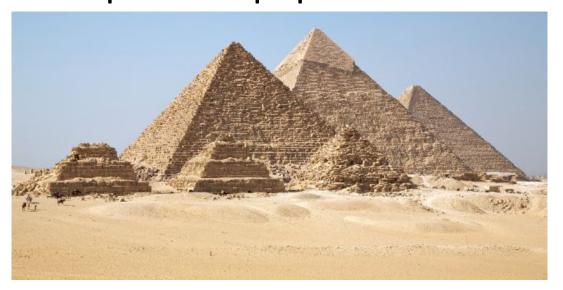

# THE OLD KINGDOM

- · 2700 2200 BCE
- Also called the "Pyramid Age" most pyramids were built during this kingdom
- Ruling pharaohs built tombs that would protect them in the afterlife
- Building of the pyramid started when they took the throne

# THE PYRAMIDIAT GIZA