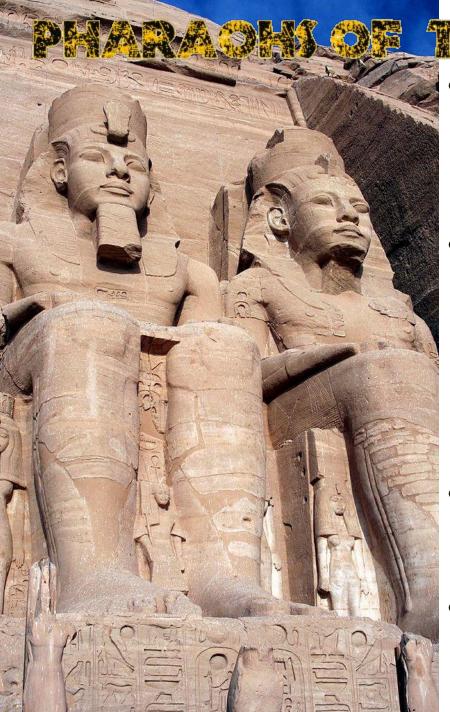

# COVERNAENT IN THE NEW KINGDOM

 New leaders drive out the

Hyksos & this results in stronger pharaohs:

Nefertiti

**Tutankhamen** 

THE NEW KINGDOM

- Hatshepsut first female pharaoh who encouraged trade
- Akhenaton/
  Amonhotep IV- the first monotheistic pharaoh and husband of Nefertiti
- King Tut known for his famous tomb
- Ramses II Very powerful & ruled for 67 years

**Mortuary Temple of Hatshepsut** 

**Abu Simbel Temple of Ramses II** 