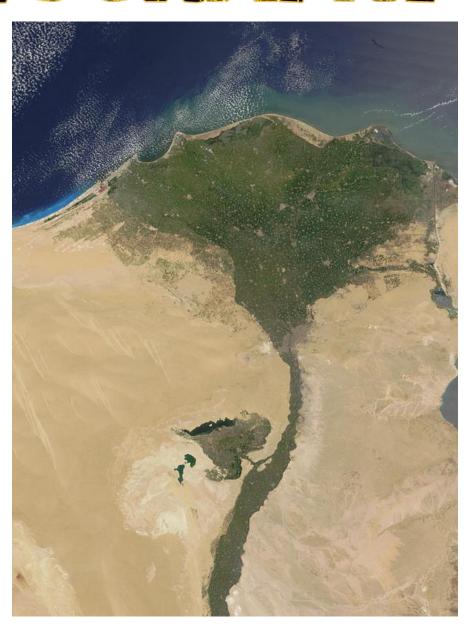

# EGYPT'S GEOGRAPHY

- Egypt is centered around the Nile River Valley
- The Nile floods at the same time every year
- During flooding, fertilizing silt is deposited in the soil & forms the Nile River's Delta
- The floods are predictable. This was associated with their Gods

# EGYPT'S GEOGRAPHY

- Cataracts of the Nile divides the River
  - Cataracts are shallow lengths of the river which create rapids
- The Nile flows north, so Lower Egypt is to the North
- Egypt is protected by deserts to the east & west