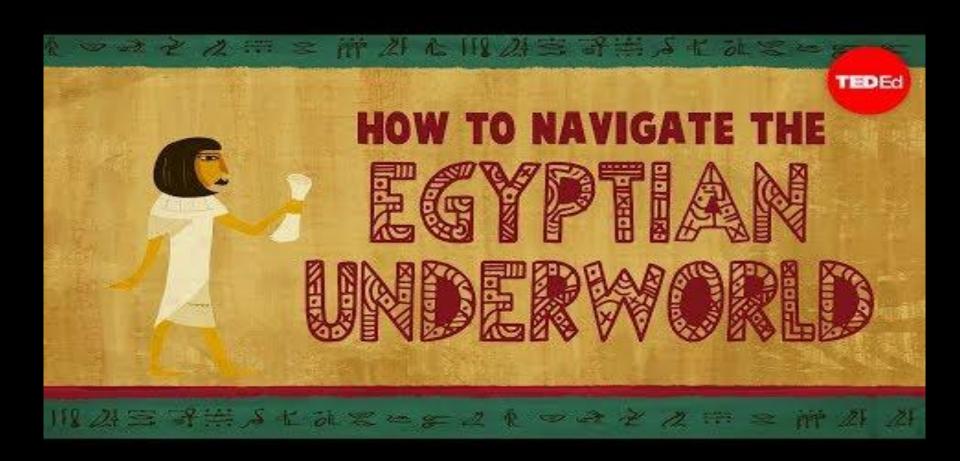

shallow lengths of the river which create rapids
- The Nile flows north, so Lower Egypt is to the North
- Egypt is protected by deserts to the east & west





# THE OLD KINGDOM

- · 2700 2200 BCE
- Also called the "Pyramid Age" most pyramids were built during this kingdom
- Ruling pharaohs built tombs that would protect them in the afterlife
- Building of the pyramid started when they took the throne

# THE PYRAMIDIAT GIZA



### DEVELOPMENT OF



 Hieroglyphs were probably based on Sumerian script

Pictographic & alphabetic elements

# Deciphering the Hieroglyphs



### OLD KINGDOM GOVERNMENT



- Upper & Lower Egypt were united
- The Pharaohs have strong central authority & absolute power
- The <u>vizier</u> was the chief minister who supervised day-to-day government

# The Underworld



# There were power struggles between

 People struggled due to food shortages brought about crop failures & drought

local Nomarchs

 The cost of building the pyramids was high





### THE MIDDLE KINGDOM

- 2050 1800 BCE
- The pharaohs restore prosperity & stability within Egypt
- They begin to trade with Nubians to the south



### THE MIDDLE KINGDOM



- The Cult of Osiris grows and allows more people to enter the afterlife
  - It use to be that only pharaohs could enter the afterlife
  - More arable land due to drainage projects becomes





### THE NEW KINGDOM



- 1550 1100 BCE
- Egypt is now a large empire that reaches to the Euphrates River
- Increased contact with other civilizations
- The first known peace treaty is signed

# COVERNAENT IN THE NEW KINGDOM

 New leaders drive ou