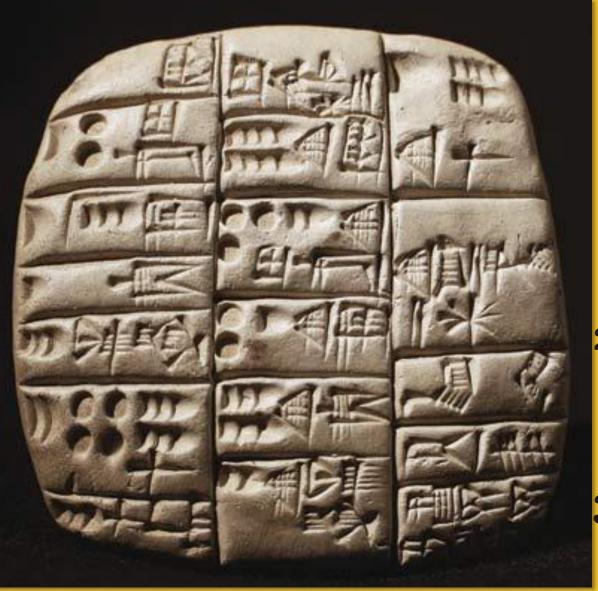

# SILENT Bell Ringer

- 1. What is this type of writing called?
- 2. What civilization is it from?
- 3. Why is it significant?