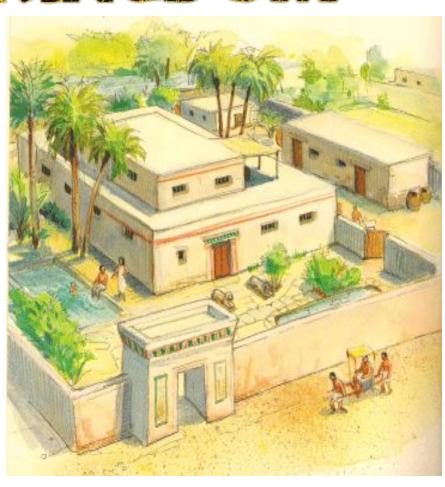

e
  - It use to be that only pharaohs could enter the afterlife
  - More arable land due to drainage projects becomes





### THE NEW KINGDOM



- 1550 1100 BCE
- Egypt is now a large empire that reaches to the Euphrates River
- Increased contact with other civilizations
- The first known peace treaty is signed

# COVERNAENT IN THE NEW KINGDOM

 New leaders drive out the

Hyksos & this results in stronger pharaohs:



Nefertiti



**Tutankhamen** 



THE NEW KINGDOM

- Hatshepsut first female pharaoh who encouraged trade
- Akhenaton/
  Amonhotep IV- the first monotheistic pharaoh and husband of Nefertiti
- King Tut known for his famous tomb
- Ramses II Very powerful & ruled for 67 years





**Mortuary Temple of Hatshepsut** 



**Abu Simbel Temple of Ramses II** 

### THE NEW KINGDOM





Typical housing during the New Kingdom in Egypt.

### DECLINE OF THE NEW KINGDOM

- Power declines after Ramses II dies
- A succession of invaders conquer Egypt (Sea People, Hyksos Persians, & Greeks

### Pyramid Construction



# Analyzing Ancient Egypt and the Nile River

- Go to Google Classroom and open the "Analyzing the Nile River" assignment
- Use the map to answer the questions
- Submit when finished and get out a blank piece of paper







- Get out a sheet of paper and answer the following question:
  - Why did Egypt develop along the Nile River Valley and how did the river affect Egyptian civilization?
- Must be turned in before you leave

- https://www.youtube.com/watch?v=VroX-\_th <u>MLg&feature=youtu.be</u> – airial view of pyramids
- https://www.youtube.com/watch?v=pOznET