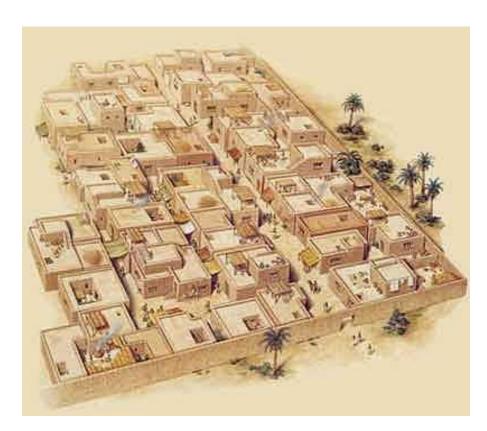

ife
  - It use to be that only pharaohs could enter the afterlife
  - More arable land due to drainage projects becomes





### THE NEW KINGDOM



- 1550 1100 BCE
- Egypt is now a large empire that reaches to the Euphrates River
- Increased contact with other civilizations
- The first known peace treaty is signed

# COVERNAENT IN THE NEW KINGDOM

 New leaders drive out the

Hyksos & this results in stronger pharaohs:



Nefertiti



**Tutankhamen** 



THE NEW KINGDOM

- Hatshepsut first female pharaoh who encouraged trade
- Akhenaton/
  Amonhotep IV- the first monotheistic pharaoh and husband of Nefertiti
- King Tut known for his famous tomb
- Ramses II Very powerful & ruled for 67 years





**Mortuary Temple of Hatshepsut** 



**Abu Simbel Temple of Ramses II** 

### THE NEW KINGDOM





Typical housing during the New Kingdom in Egypt.

### DECLINE OF THE NEW KINGDOM

- Power declines after Ramses II dies
- A succession of invaders conquer Egypt (Sea People, Hyksos Persians, & Greeks

### Pyramid Construction



# Analyzing Ancient Egypt and the Nile River

- Go to Google Classroom and open the "Analyzing the Nile River" assignment
- Use the map to answer the questions
- Submit when finished and get out a blank piece of paper







- Get out a sheet of paper and answer the following question:
  - Why did Egypt develop along the Nile River Valley and how did the river affect Egyptian civilization?
- Must be turned in before you leave

- https://www.youtube.com/watch?v=VroX-\_th <u>MLg&feature=youtu.be</u> – airial view of pyramids
- https://www.youtube.com/watch?v=pOzn